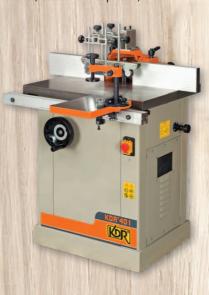

|                 | 250 mm              | 310 mm               |
| Planing tilting fence      |                 | 0°- 45°             | 0°- 45°              |
| Motor power                |                 | 2 kW*, 400 V/50 Hz  | 2,2 kW*, 400 V/50 Hz |
| Packing dimensions         |                 | 1150 x 530 x 950 mm | 1350 x 590 x 950 mm  |
| Weight                     | netto<br>brutto | 147 kg<br>202 kg    | 182 kg<br>227 kg     |

\*) S6 40%



# **KDR 401**

SPINDLE MOULDER

Spindle moulders are intended for craftsmen and professional carpentry shops as well. Their construction execution conforms with professional standards in the same class of machines. The machines include: tenoning table, spindle moulder fence with adjustable extension. (for KDR 402 additionally - tilting



|   |                          | KDR 401               | KDR 402                                                         |
|---|--------------------------|-----------------------|-----------------------------------------------------------------|
|   | Working spindle diameter | 30 mm                 | 30 mm                                                           |
| E | Useful spindle length    | 85 mm                 | 100 mm                                                          |
|   | Spindle moulder speeds   | 3,5 - 7 tis. rpm      | 1,8 - 3 - 6 - 9 tis. rpm                                        |
|   | Spindle tilting          | -                     | -10°+ 30°                                                       |
|   | Max. tool diameter       | 160 mm                | 200