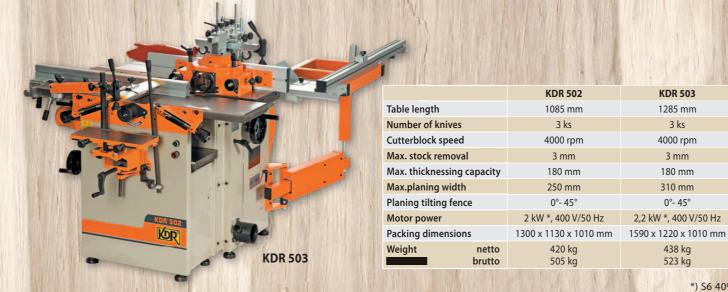

netto brutto      | 196 kg<br>220 kg      | 202 kg<br>222 kg                                                |

#### **Combined multi-operation machines**

Combined multi-operation machines are intended for workmen or craftsmen. Thanks to the construction of this machine the customers will get a high accuracy machine. Basic machine includes: professional aluminium sliding table, crosscutting frame with telescopic arm, eccentric woodpresser, rip fence with Aluminium profile and fine adjustment, precise and stepless height and angle adjustment (90° - 45°).

# COMBINED 5 - OPERATION MACHINE KDR 502, 503

**KDR 503** 1285 mm

3 ks

4000 rpm

3 mm

180 mm

310 mm

0°- 45°

2,2 kW \*, 400 V/50 Hz

523 kg

\*) S6 40%

## Panel Saw, Spindle moulder, Planer & Thicknesser, Slot mortising attachment



# KDR 501, 501N

#### COMBINED CIRCULAR SAW & SPINDLE MOULDER

#### CIRCULAR SAW

|                                                | KDR 501               | KDR 501N              |
|------------------------------------------------|-----------------------|-----------------------|
| Max. saw blade diameter                        | 250 mm                | 315 mm                |
| Max. scoring saw blade diam.                   | 80 mm                 | 90 mm                 |
| Saw blade tilting                              | 90° - 45°             | 90° - 45°             |
| Height of cut                                  | 65 mm at 90°          | 100 mm at 90°         |
| Length of cut / Width of cut                   | 1300 / 280 mm         | 2600 /1600 mm         |
| Speed of main saw bla