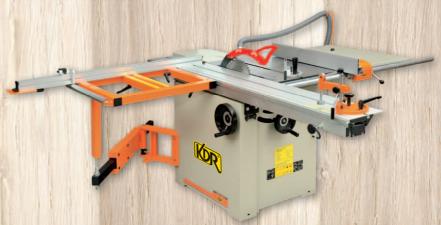

# KDR 102 N, 104

#### **CIRCULAR SAW**

The saw is designed for the workmen, craftsmen and builders. It can be used for longitudinal and cross material cutting, there is the possibility of tilting and lifting of the saw mechanism. The standard equipment includes a sliding table with a cross-cut fence, a rip fence. The saw allows lower and upper suction.