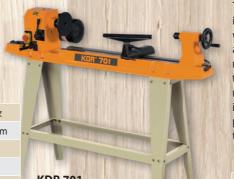

### **KDR 701**

#### **WOODTURNING LATHES**

Woodturning lathe KDR 701 is intended for hobby users and craftsmen. Cast iron construction of the lathe is for precise working. Standard machine includes: hand support, mechanical speed variator, pointed centre, movable centre (universal head with flange - optional).

|                         | A STATE OF THE PARTY OF THE PAR |  |
|-------------------------|--------------------------------------------------------------------------------------------------------------------------------------------------------------------------------------------------------------------------------------------------------------------------------------------------------------------------------------------------------------------------------------------------------------------------------------------------------------------------------------------------------------------------------------------------------------------------------------------------------------------------------------------------------------------------------------------------------------------------------------------------------------------------------------------------------------------------------------------------------------------------------------------------------------------------------------------------------------------------------------------------------------------------------------------------------------------------------------------------------------------------------------------------------------------------------------------------------------------------------------------------------------------------------------------------------------------------------------------------------------------------------------------------------------------------------------------------------------------------------------------------------------------------------------------------------------------------------------------------------------------------------------------------------------------------------------------------------------------------------------------------------------------------------------------------------------------------------------------------------------------------------------------------------------------------------------------------------------------------------------------------------------------------------------------------------------------------------------------------------------------------------|--|
| Motor power             | 550 W *, 230 V/50 Hz                                                                                                                                                                                                                                                                                                                                                                                                                                                                                                                                                                                                                                                                                                                                                                                                                                                                                                                                                                                                                                                                                                                                                                                                                                                                                                                                                                                                                                                                                                                                                                                                                                                                                                                                                                                                                                                                                                                                                                                                                                                                                                           |  |
| Spindle speeds variator | variátor 500 - 2000 rpm                                                                                                                                                                                                                                                                                                                                                                                                                                                                                                                                                                                                                                                                                                                                                                                                                                                                                                                                                                                                                                                                                                                                                                                                                                                                                                                                                                                                                                                                                                                                                                                                                                                                                                                                                                                                                                                                                                                                                                                                                                                                                                        |  |
| Max. turning diameter   | 300 mm                                                                                                                                                                                                                                                                                                                                                                                                                                                                                                                                                                                                                                                                                                                                                                                                                                                                                                                                                                                                                                                                                                                                                                                                                                                                                                                                                                                                                                                                                                                                                                                                                                                                                                                                                                                                                                                                                                                                                                                                                                                                                                                         |  |
| Distance between centre | 880 mm                                                                                                                                                                                                                                                                                                                                                                                                                                                                                                                                                                                                                                                                                                                                                                                                                                                                                                                                                                                                                                                                                                                                                                                                                                                                                                                                                                                                                                                                                                                                                                                                                                                                                                                                                                                                                                                                                                                                                                                                                                                                                                                         |  |
| Tail stock cone         | morse 2                                                                                                                                                                                                                                                                                                                                                                                                                                                                                                                                                                                                                                                                                                                                                                                                                                                                                                                                                                                                                                                                                                                                                                                                                                                                                                                                                                                                                                                                                                                                                                                                                                                                                                                                                                                                                                                                                                                                                                                                                                                                                                                        |  |
| Face plate              | 153 mm                                                                                                                                                                                                                                                                                                                                                                                                                                                                                                                                                                                                                                                                                                                                                                                                                                                                                                                                                                                                                                                                                                                                                                                                                                                                                                                                                                                                                                                                                                                                                                                                                                                                                                                                                                                                                                                                                                                                                                                                                                                                                                                         |  |
| Packing dimensions      | 1380 x 350 x 370 mm                                                                                                                                                                                                                                                                                                                                                                                                                                                                                                                                                                                                                                                                                                                                                                                                                                                                                                                                                                                                                                                                                                                                                                                                                                                                                                                                                                                                                                                                                                                                                                                                                                                                                                                                                                                                                                                                                                                                                                                                                                                                                                            |  |
| Weight netto brutto     | 80 kg<br>85 kg                                                                                                                                                                                                                                                                                                                                                                                                                                                                                                                                                                                                                                                                                                                                                                                                                                                                                                                                                                                                                                                                                                                                                                                                                                                                                                                                                                                                                                                                                                                                                                                                                                                                                                                                                                                                                                                                                                                                                                                                                                                                                                                 |  |