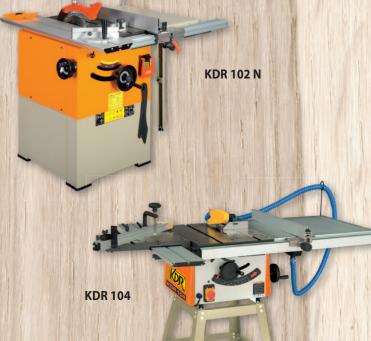

# KDR 102 N, 104

#### **CIRCULAR SAW**

The saw is designed for the workmen, craftsmen and builders. It can be used for longitudinal and cross material cutting, there is the possibility of tilting and lifting of the saw mechanism. The standard equipment includes a sliding table with a cross-cut fence, a rip fence. The saw allows lower and upper suction.