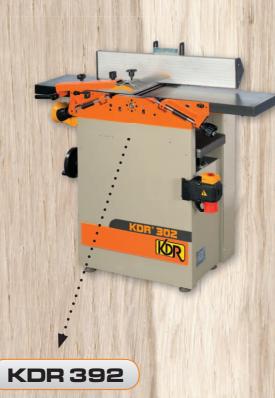

eed for your utility room.

## **KDR 201N**



#### **WOOD BAND SAW**

The band saw KDR 201 is intended for craftsmen and for small carpentry shops. Band saw is design for cutting various shapes from wood. The machine includes: tilting cast—iron table 0°- 45°, rip fence, small

|                       | KDR 201N             |  |
|-----------------------|----------------------|--|
| Max. cutheight        | 180 mm               |  |
| Flywheels diameter    | 315 mm               |  |
| Motor power           | 550 W *, 230 V/50 Hz |  |
| Working table size    | 500 x 400 mm         |  |
| Tilting table         | 0° - 45°             |  |
| Packing dimensions    | 1120 x 540 x 400 mm  |  |
| Weight netto / brutto | 77 / 83 kg           |  |
|                       |                      |  |



520 x 390 x 330 mm

# KDR 302, 304

#### COMBINED PLANER/THICKNESSER

The machine combined planer/thicknesser is intended for handymen, craftsmen and for small carpentry shops as well. Good and firm construction with big part of cast iron, mechanical feeding system and good cutterblock ensure quality working. The machines include: adjustable surface table fence, cutterblock protection, feeding switch off.

|                            |                 | KDR 302             | KDR 304              |
|----------------------------|-----------------|---------------------|----------------------|
| Speed                      |                 | 4000 rpm            | 4000 rpm             |
| Table length               |                 | 1085 mm             | 1300 mm              |
| Number of