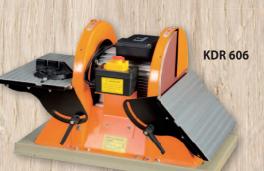

# **DUST EXTRACTOR KDR 801N** KDR 802, 803

A dust and saw extractor is a universal device designed for extracting wood waste from most woodworking machines without unnecessary heat ventilation. The hood is equipped with wheels and thus ensures the mobility of the device.

|    |                       | KDR 801N              | KDR 802                | KDR 803                 |
|----|-----------------------|-----------------------|------------------------|-------------------------|
|    | Motor power / Voltage | 550 W *, 230 V, 50 Hz | 1,5 kW *, 400 V, 50 Hz | 2,2 kW *, 400 V, 50 Hz  |
|    | Suction capacity      | 1                     | 1                      | 2                       |
|    | Volume of waste bags  | 57 dm³                | 153 dm <sup>3</sup>    | 307 dm <sup>3</sup>     |
|    | Suction capacity      | 1150 m³/h             | 2550 m <sup>3</sup> /h | 3 880 m <sup>3</sup> /h |
|    | Inlet diameter        | 100 mm                | 125 mm<br>(2x 100 mm)  | 150 mm<br>(3x 100 mm)   |
|    | Packing dimensions    | 915 x 565 x 455 mm    | 920 x 580 x 580 mm     | 1170 x 560 x 570 mm     |
| 0% | Weight netto / brutto | 26 / 29 kg            | 47 / 51 kg             | 52 / 57 kg              |