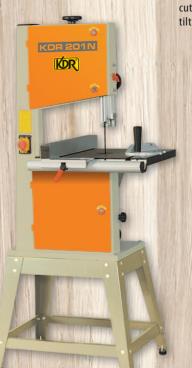

| 100 mm                                     |  |
| Saw blade tilting               | 90°- 45°                                   |  |
| Max. cut height                 | 100 mm at 90°; 80 mm at 45°                |  |
| Length of cut / Width of cut    | 2000 / 1220 mm                             |  |
| Speed of main saw blade spindle | 4500 rpm                                   |  |
| Motor power                     | 4 kW *, 400 V/50 Hz                        |  |
| Packing dimensions              | 940 x 760 x 1040 mm<br>2060 x 250 x 320 mm |  |
| Weight netto / brutto           | 285 / 325 kg                               |  |
| *) 56 40%                       |                                            |  |



**KDR 402** 

Everything you need for your utility room.

## **KDR 201N**



#### **WOOD BAND SAW**

The band saw KDR 201 is intended for craftsmen and for small carpentry shops. Band saw is design for cutting various shapes from wood. The machine includes: tilting cast—iron table 0°- 45°, rip fence, small

|                       | KDR 201N             |  |
|-----------------------|----------------------|--|
| Max. cutheight        | 180 mm               |  |
| Flywheels diameter    | 315 mm               |  |
| Motor power           | 550 W *, 230 V/50 Hz |  |
| Working table size    | 500 x 400 mm         |  |
| Tilting table         | 0° - 45°             |  |
| Packing dimensions    | 1120 x 540 x 400 mm  |  |
| Weight netto / brutto | 77 / 83 kg           |  |
|                       |                      |  |



520 x 390 x 330 mm

# KDR 302, 304

#### CO