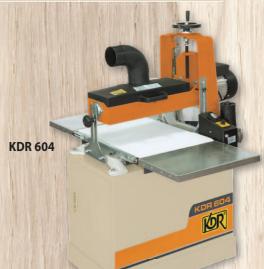

#### CYLINDRICAL SANDING MACHINE

The machine is used for surface grinding and polishing of wood, agglomerate and plastics. It is intended for hobby users and craftsmen. The solid construction of the machine ensures good stability during machining. The feed of materials is ensured by a separate motor.

|                       | KDR 604             |  |
|-----------------------|---------------------|--|
| Max. width sanding    | 405 mm              |  |
| Work piece height     | 5 - 130 mm          |  |
| Grinding roller speed | 1440 rpm (50 Hz)    |  |
| Grinding roller size  | 132 x 410 mm        |  |
| Feed rate             | 0 - 3 m/min.        |  |
| Motor power           | 1,1 kW *, 230V/50Hz |  |
| Packing dimensions    | 940 x 640 x 1360 mm |  |
| Weight netto / brutto | 143 / 163 kg        |  |